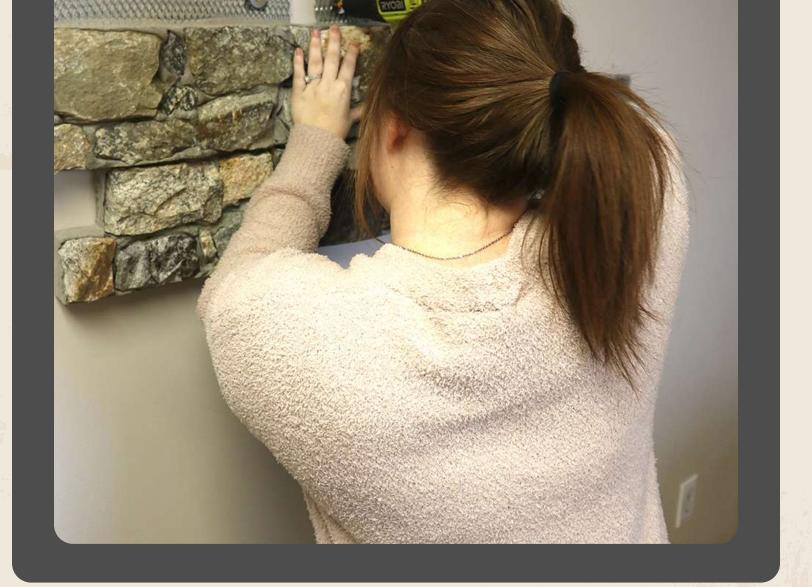

## Introducing Real Stone Siding!

Real Stone Siding and Block is proud to present a revolutionary new product! In an effort to bring stone to any home, no matter the owner's skill level, we'd like to introduce **Real Stone Siding!** 

## Easy Four Step Installation –

### **STEP 1**

Place the Real Stone Siding against a studded wall or a wall with proper backing.



Ensure the Siding





#### **STEP 3**

Screw the Siding into the wall.



#### Repeat!





# OFFICE (423) 949-3033 info@rssbtn.com apinvoices@rssbtn.com

(423) 644-8885
 sales@rssbtn.com

SALES

#### SOCIAL

- **O** realstonesidingblock
- **F** realstonesidingblock
- **SVSidingBlock**