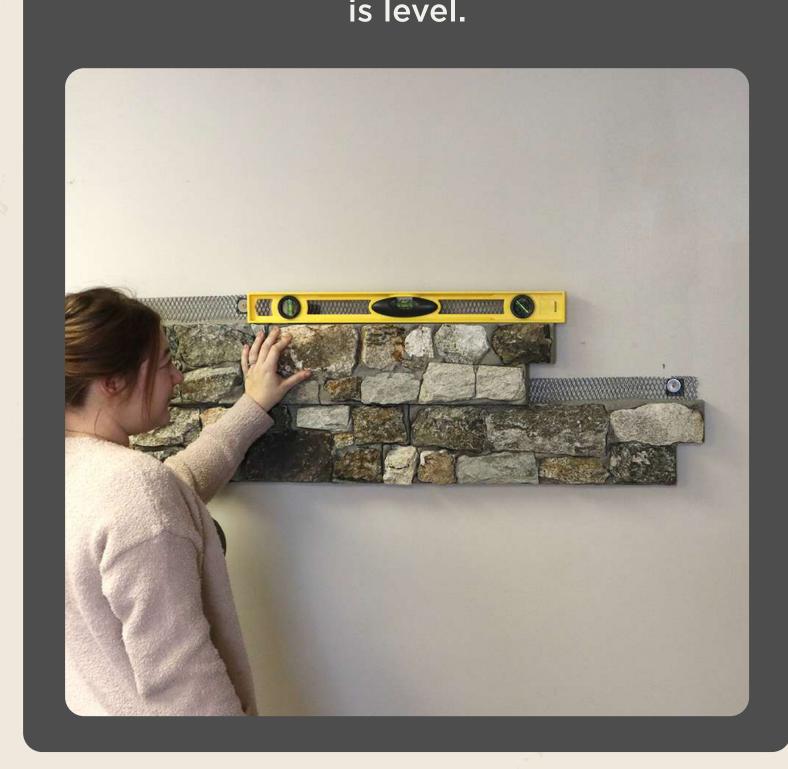

### **STEP 1**

Place the Real Stone Siding against a studded wall or a wall with proper backing.

Ensure the Siding