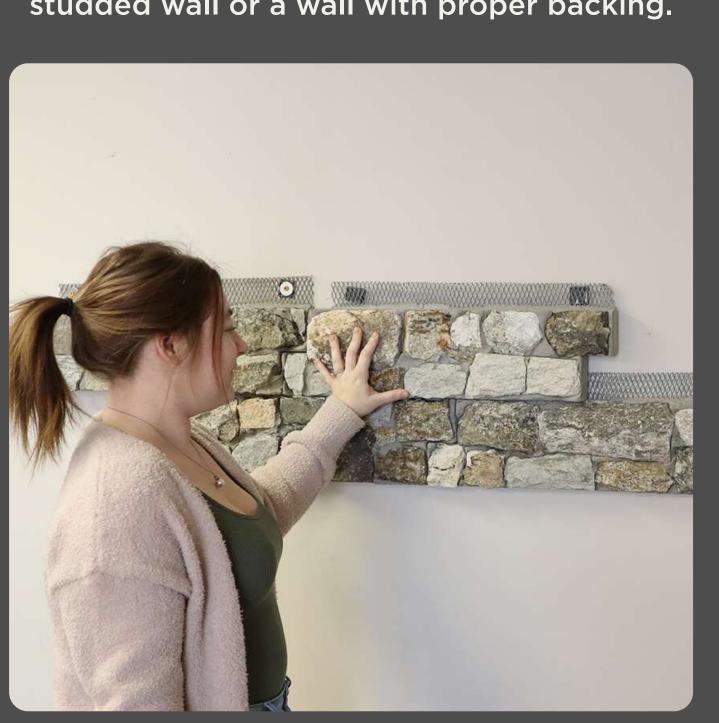

### **STEP 1**

Place the Real Stone Siding against a studded wall or a wall with proper backing.

Ensure the Siding