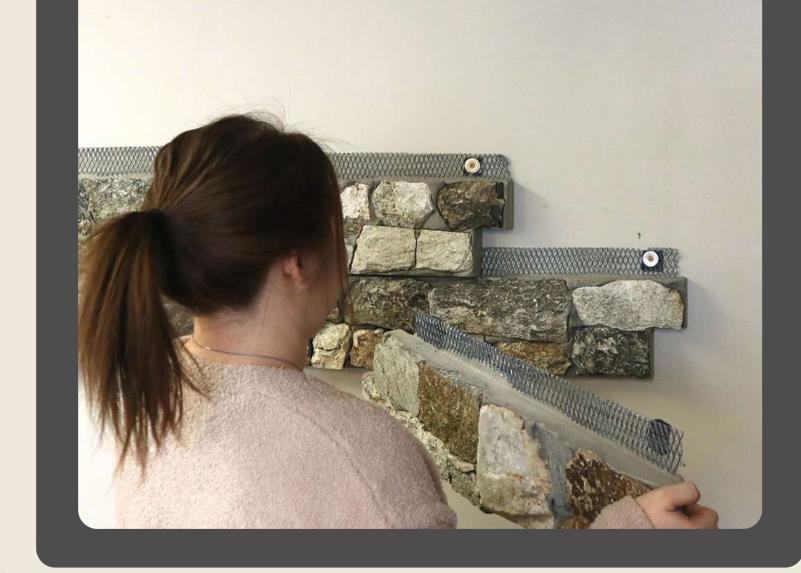

### **STEP 1**

Place the Real Stone Siding against a studded wall or a wall with proper backing.

Ensure the Siding

#### **STEP 3**

Screw the Siding into the wall.